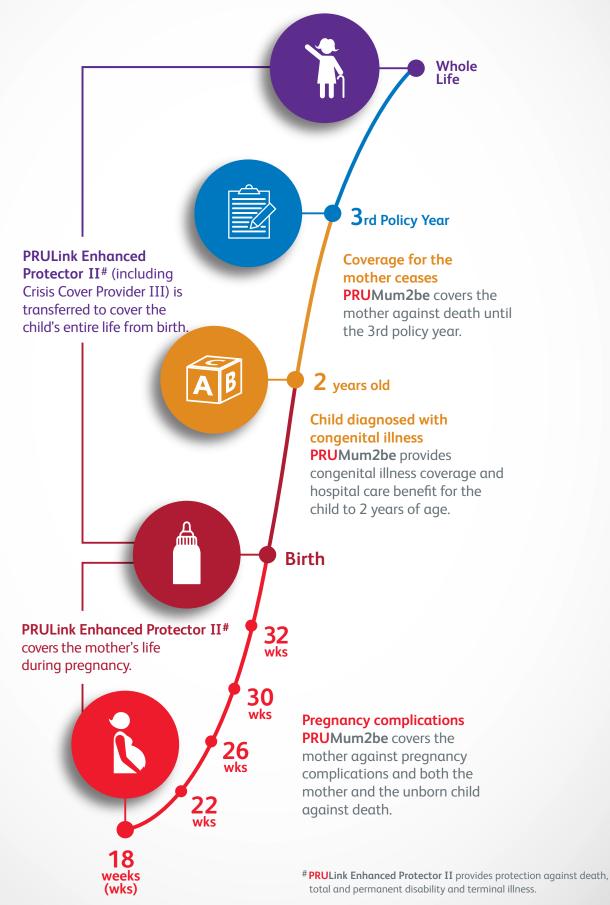

### **PRU**First Gift

Celebrate the gift of life with the gift of protection

There are few things in life more joyful than having a child of your own. Make it special with **PRUFirst Gift**, a comprehensive plan that guarantees protection for your child even while he or she is still in the womb. Comprised of **PRULink Enhanced Protector II** (an investment-linked plan) and **PRUMum2be**, **PRUFirst Gift** covers the expectant mother from as early as 18 weeks into pregnancy for greater peace of mind.

## Key Benefits\*

- Coverage during the mother's pregnancy, against pregnancy complications, total and permanent disability, terminal illness and death.
- After the child's birth, the child is covered against congenital illnesses and the child enjoys hospital care benefit for up to 2 years from birth.
- Transfer **PRULink Enhanced Protector II** easily to your child without medical underwriting.

# **PRUFirst Gift**

A protection plan made up of **PRUMum2be** and **PRULink Enhanced Protector II**<sup>#</sup> that provides coverage from pregnancy to childbirth and beyond, caring for both the mother and the baby.